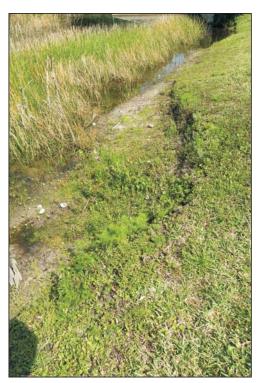

# SUMMARY

- Inspection date: 24 April, 2018
- Mulch continues to remain low on swing sets.
  Maintenance is planned.
- Unirrigated turf continues to show recovery due to recent rain
- Flowers & plants at Main & Village entrances look vibrant
- Pond water levels remain low. Littoral shelves continue to be exposed in some areas.