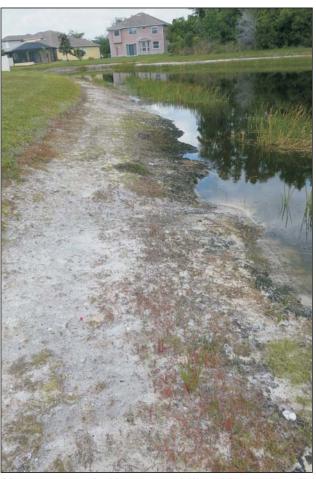

# SUMMARY

- Inspection date: 24 April, 2018
- Mulch continues to remain low on swing sets.
  Maintenance is planned.
- Unirrigated turf continues to show recovery due to recent rain
- Flowers & plants at Main & Village entrances look vibrant
- Pond water levels remain low. Littoral shelves continue to be exposed in some areas.

# **SUMMARY (CON'T)**

- Sediment build up in collection reservoir
- Palm trimming has been completed
- Tree pruning to commence upon receipt of Notice to Proceed (NTP)