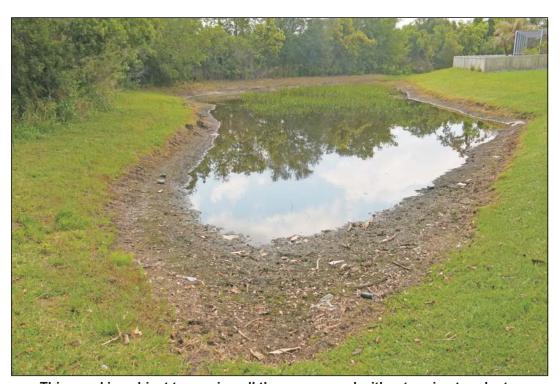

# SUMMARY

- Inspection date: 24 April, 2018
- Mulch continues to remain low on swing sets.
  Maintenance is planned.
- Unirrigated turf continues to show recovery due to recent rain
- Flowers & plants at Main & Village entrances look vibrant
- Pond water levels remain low. Littoral shelves continue to be exposed in some areas.

# **SUMMARY (CON'T)**

- Sediment build up in collection reservoir
- Palm trimming has been completed
- Tree pruning to commence upon receipt of Notice to Proceed (NTP)