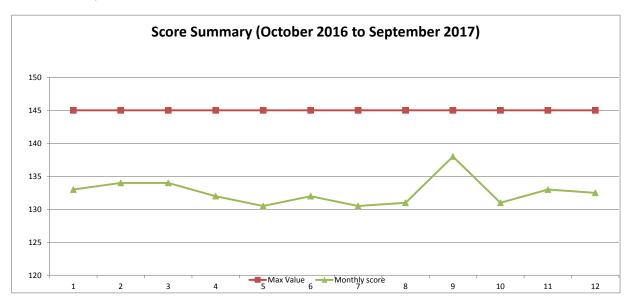

#### BALLANTRAE SCORECARD FOR VISUAL GRADE SHEET FY 2017

| Score Summary (per month) | 1   | 2   | 3   | 4   | 5     | 6   | 7     | 8   | 9   | 10  | 11  | 12    |
|---------------------------|-----|-----|-----|-----|-------|-----|-------|-----|-----|-----|-----|-------|
| Max Value                 | 145 | 145 | 145 | 145 | 145   | 145 | 145   | 145 | 145 | 145 | 145 | 145   |
| Monthly score             | 133 | 134 | 134 | 132 | 130.5 | 132 | 130.5 | 131 | 138 | 131 | 133 | 132.5 |