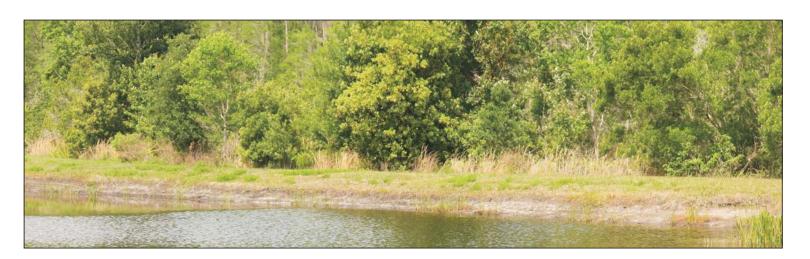

# SUMMARY

- Inspection date: 24 April, 2018
- Mulch continues to remain low on swing sets.
  Maintenance is planned.
- Unirrigated turf continues to show recovery due to recent rain
- Flowers & plants at Main & Village entrances look vibrant
- Pond water levels remain low. Littoral shelves continue to be exposed in some areas.