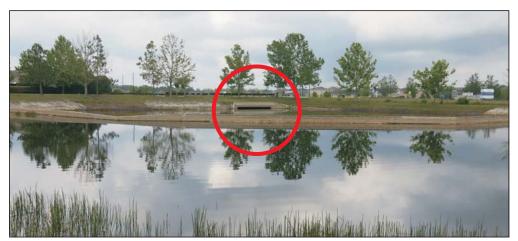

# SUMMARY

- Inspection date: 24 April, 2018
- Mulch continues to remain low on swing sets.
  Maintenance is planned.
- Unirrigated turf continues to show recovery due to recent rain
- Flowers & plants at Main & Village entrances look vibrant
- Pond water levels remain low. Littoral shelves continue to be exposed in some areas.