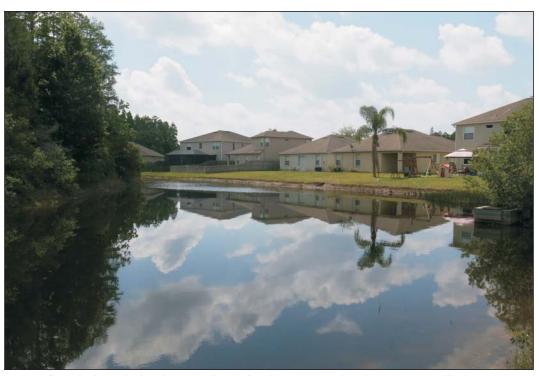

# SUMMARY

- Inspection date: 24 April, 2018
- Mulch continues to remain low on swing sets.
  Maintenance is planned.
- Unirrigated turf continues to show recovery due to recent rain
- Flowers & plants at Main & Village entrances look vibrant
- Pond water levels remain low. Littoral shelves continue to be exposed in some areas.