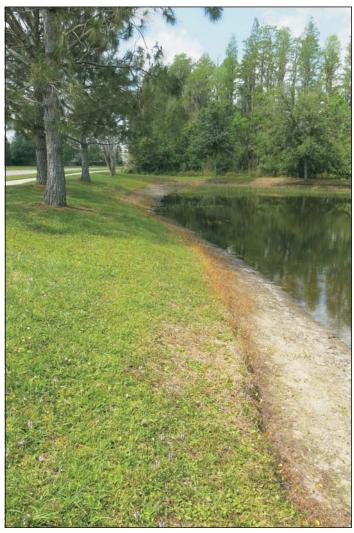

# SUMMARY

- Inspection date: 24 April, 2018
- Mulch continues to remain low on swing sets.
  Maintenance is planned.
- Unirrigated turf continues to show recovery due to recent rain
- Flowers & plants at Main & Village entrances look vibrant
- Pond water levels remain low. Littoral shelves continue to be exposed in some areas.

# **SUMMARY (CON'T)**

- Sediment build up in collection reservoir
- Palm trimming has been completed
- Tree pruning to commence upon receipt of Notice to Proceed (NTP)