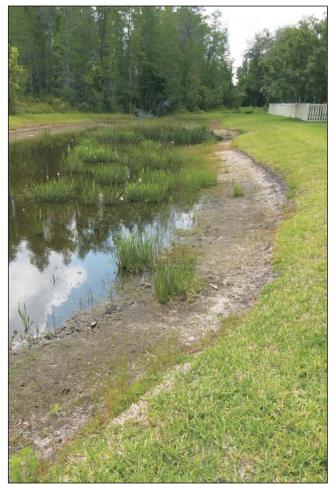

# SUMMARY

- Inspection date: 24 April, 2018
- Mulch continues to remain low on swing sets.
  Maintenance is planned.
- Unirrigated turf continues to show recovery due to recent rain
- Flowers & plants at Main & Village entrances look vibrant
- Pond water levels remain low. Littoral shelves continue to be exposed in some areas.