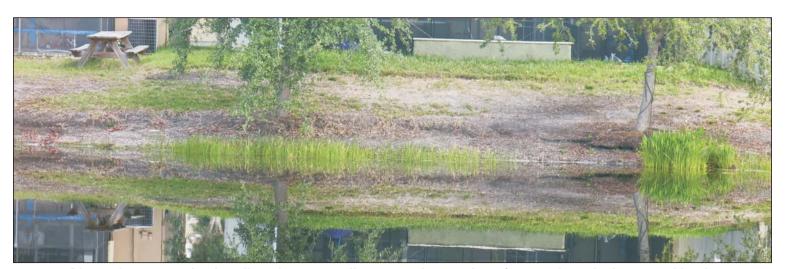

# SUMMARY

- Inspection date: 24 April, 2018
- Mulch continues to remain low on swing sets.
  Maintenance is planned.
- Unirrigated turf continues to show recovery due to recent rain
- Flowers & plants at Main & Village entrances look vibrant
- Pond water levels remain low. Littoral shelves continue to be exposed in some areas.