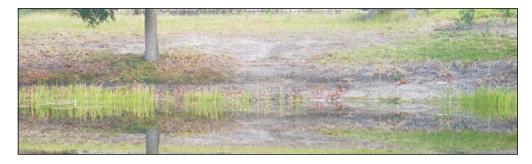

# SUMMARY

- Inspection date: 24 April, 2018
- Mulch continues to remain low on swing sets.
  Maintenance is planned.
- Unirrigated turf continues to show recovery due to recent rain
- Flowers & plants at Main & Village entrances look vibrant
- Pond water levels remain low. Littoral shelves continue to be exposed in some areas.