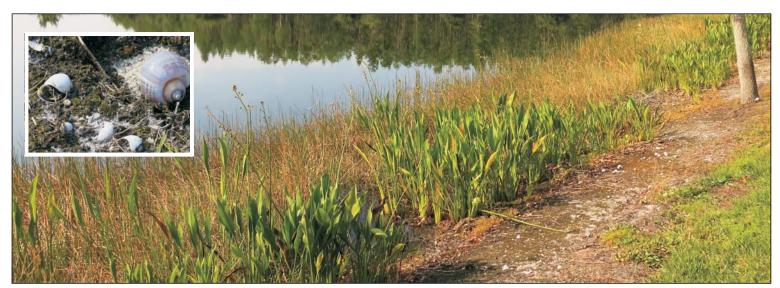

# SUMMARY

- Inspection date: 24 April, 2018
- Mulch continues to remain low on swing sets.
  Maintenance is planned.
- Unirrigated turf continues to show recovery due to recent rain
- Flowers & plants at Main & Village entrances look vibrant
- Pond water levels remain low. Littoral shelves continue to be exposed in some areas.