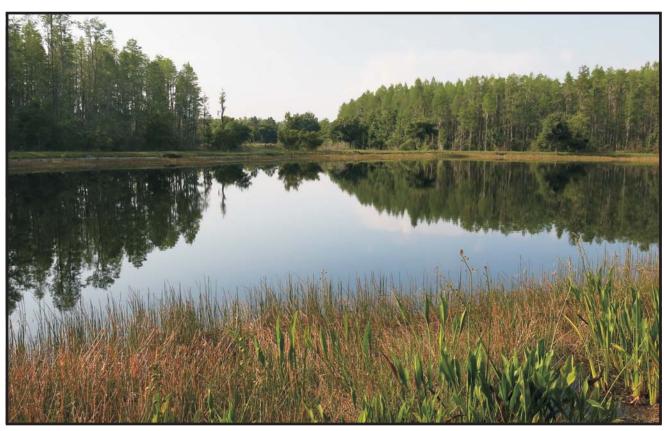

# SUMMARY

- Inspection date: 24 April, 2018
- Mulch continues to remain low on swing sets.
  Maintenance is planned.
- Unirrigated turf continues to show recovery due to recent rain
- Flowers & plants at Main & Village entrances look vibrant
- Pond water levels remain low. Littoral shelves continue to be exposed in some areas.

# **SUMMARY (CON'T)**

- Sediment build up in collection reservoir
- Palm trimming has been completed
- Tree pruning to commence upon receipt of Notice to Proceed (NTP)